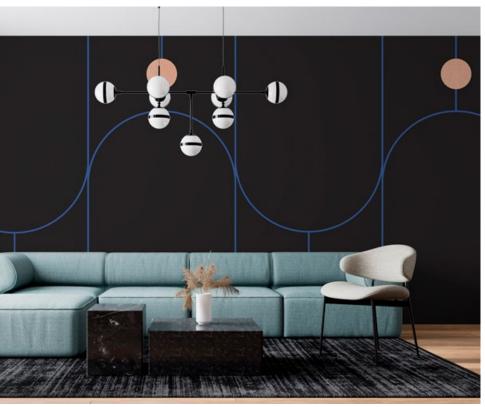

# ASTRATTA MIAMI astek







### HIALEAH

CREAM & GREEN







Miami Springs | Pink



Miami Springs - Mural | Sand & Blue



#### **MIAMI SPRINGS**



CARAMEL ACCENT



**GREEN ACCENT** 



BLACK & PINK



Little Havana - Mural | Green Accent





Doral | Pink & Caramel



Doral - Mural | Green Accent



# **DORAL**







PEACH & STONE



GREEN ACCENT



BLACK & PINK



South Beach - Mural | Pink

**SOUTH BEACH** 



10



Coconut Grove | Black Accent



Coconut Grove - Mural | Aqua Accent



### **COCONUT GROVE**

12

### **KEY BISCAYNE**





BLACK



Key Biscayne - Mural | Black







Little Haiti | Caramel



Little Haiti - Mural | Pink & Blue



#### **LITTLE HAITI**

16



# **OCEAN DRIVE**









#### **PRODUCTION**

**Astratta Miami** is a unique wallcovering collaboration between Elisa and Astek, developed and printed to order in our Los Angeles studio. Advanced technology allows us to print on a wide range of substrates, match subtle colors with extreme precision, and print at high resolutions and speeds without sacrificing quality.



**DIGITAL PRINT** 

Our printers use a digital process which is eco-friendly, capable of different printing effects, allows for low print minimums, fast turnarounds, and detailed control over output and quality.



**ALTER SCALE** 

Digital designs can be scaled up or down to fit your space and aesthetic preferences.



**C