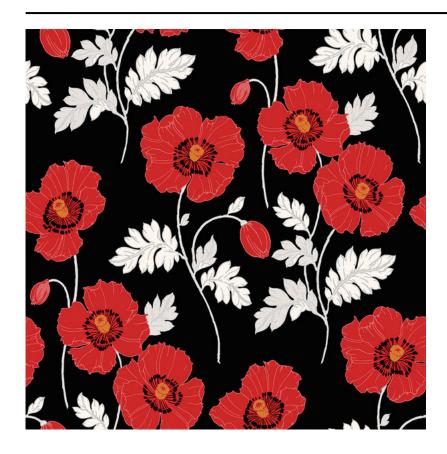

## POPPYCOCK • ROUGE / AD010-3

MATERIAL: Matte Vinyl (Type II) MARGIN TRIM: Untrimmed

BACKING: Non-woven PRINT TO ORDER: Yes

MOTIF WIDTH: 26 inches PRINT TYPE: Digital Print

VERTICAL REPEAT: 26 inches REMOVABILITY: Strippable

REPEAT MATCH TYPE: Straight WASHABILITY: Washable

PRINTED WIDTH: 52 inches FIRE RATING: Class A

## FOB Van Nuys, CA 91406

All wallcoverings are delivered untrimmed.

Overlaps for double cutting are included unless otherwise requested.

Lead times dependent on quantity ordered, as product is made to order.

Approved strike off required prior to production.

Contact your sales rep to initiate a strike off request.