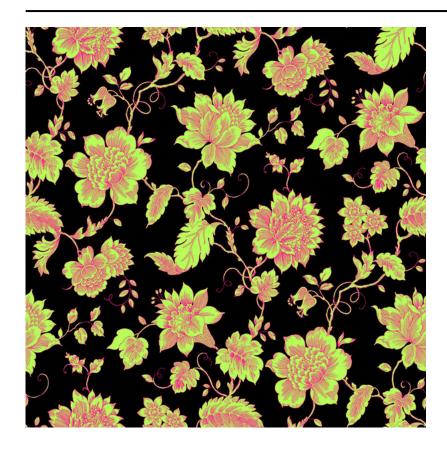

## FLORAL TOILE • ACID / AD018-1

MATERIAL: Matte Vinyl (Type II) MARGIN TRIM: Untrimmed

BACKING: Non-woven PRINT TO ORDER: Yes

MOTIF WIDTH: 26 inches PRINT TYPE: Digital Print

VERTICAL REPEAT: 26 inches REMOVABILITY: Strippable