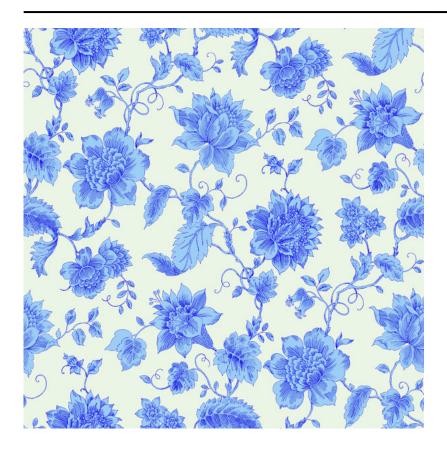

## FLORAL TOILE • PORCELAIN / AD018-2

MATERIAL: Matte Vinyl (Type II) MARGIN TRIM: Untrimmed

BACKING: Non-woven PRINT TO ORDER: Yes

MOTIF WIDTH: 26 inches PRINT TYPE: Digital Print

VERTICAL REPEAT: 26 inches REMOVABILITY: Strippable