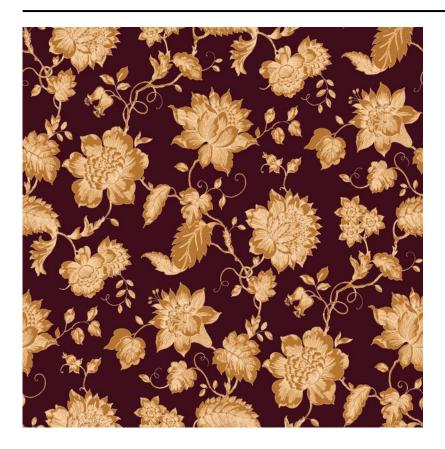

## FLORAL TOILE • BORDEAUX / AD018-3

MATERIAL: Matte Vinyl (Type II) MARGIN TRIM: Untrimmed

BACKING: Non-woven PRINT TO ORDER: Yes

MOTIF WIDTH: 26 inches PRINT TYPE: Digital Print

VERTICAL REPEAT: 26 inches REMOVABILITY: Strippable