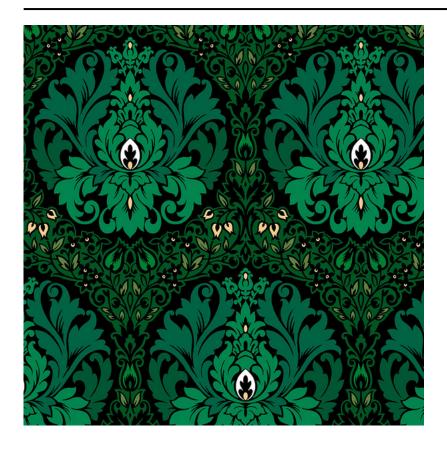

## **EDEN • SHAMROCK / AD030-1**

MATERIAL: Gold Mylar (Type II)

BACKING: Non-woven

MOTIF WIDTH: 13.25 inches

**VERTICAL REPEAT: 26.5 inches** 

REPEAT MATCH TYPE: Straight

PRINTED WIDTH: 52 inches

MARGIN TRIM: Untrimmed