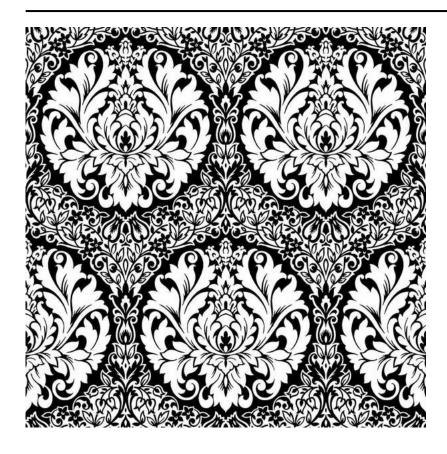

## **EDEN • DECADENCE / AD030-2**

MATERIAL: Matte Vinyl (Type II)

MARGIN TRIM: Untrimmed

BACKING: Non-woven PRINT TO ORDER: Yes

MOTIF WIDTH: 13.25 inches PRINT TYPE: Digital Print

VERTICAL REPEAT: 26.5 inches REMOVABILITY: Strippable

REPEAT MATCH TYPE: Straight WASHABILITY: Washable

PRINTED WIDTH: 52 inches FIRE RATING: Class A