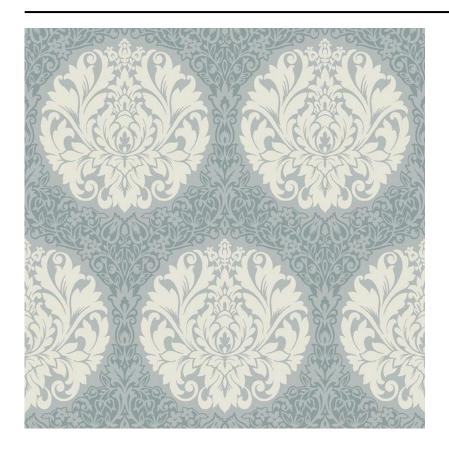

## **EDEN • WINTERGREEN / AD030-3**

MATERIAL: Matte Vinyl (Type II)

MARGIN TRIM: Untrimmed

BACKING: Non-woven PRINT TO ORDER: Yes

MOTIF WIDTH: 13.25 inches PRINT TYPE: Digital Print

VERTICAL REPEAT: 26.5 inches REMOVABILITY: Strippable

REPEAT MATCH TYPE: Straight WASHABILITY: Washable

PRINTED WIDTH: 52 inches FIRE RATING: Class A