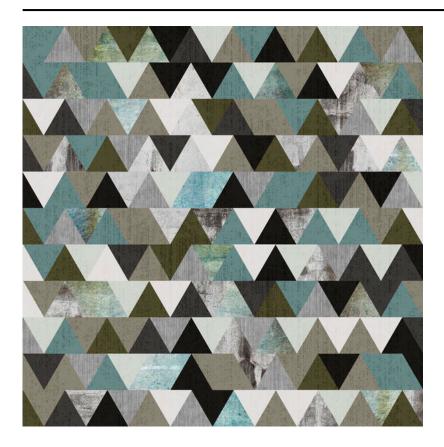

## **ARCADE • CONCRETE MOSS / AD033-2**

MATERIAL: Matte Vinyl (Type II) MARGIN TRIM: Untrimmed

BACKING: Non-woven PRINT TO ORDER: Yes

MOTIF WIDTH: 24 inches PRINT TYPE: Digital Print

VERTICAL REPEAT: 16.3 inches REMOVABILITY: Strippable