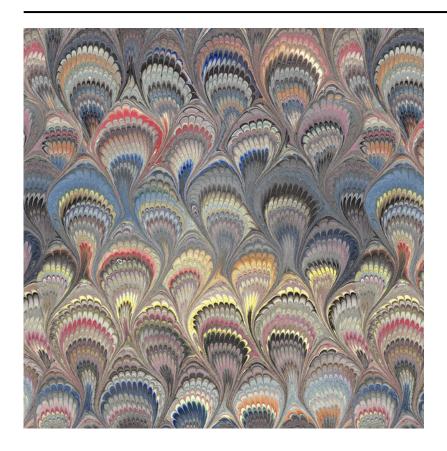

## **VENETIAN MARBLE • GYRE / AD139-2**

MATERIAL: Matte Vinyl (Type II) MARGIN TRIM: Untrimmed

BACKING: Non-woven PRINT TO ORDER: Yes

MOTIF WIDTH: 19.9 inches PRINT TYPE: Digital Print

VERTICAL REPEAT: 25 inches REMOVABILITY: Strippable