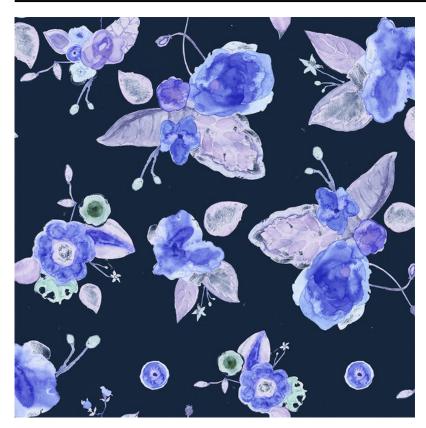

## WATERCOLOR BOUQUET • CLUSTER / AD154-2

MATERIAL: Matte Vinyl (Type II) BACKING: Non-woven MOTIF WIDTH: 52.5 inches VERTICAL REPEAT: 27 inches REPEAT MATCH TYPE: Straight PRINTED WIDTH: 52.5 inches MARGIN TRIM: Untrimmed PRINT TO ORDER: Yes PRINT TYPE: Digital Print REMOVABILITY: Strippable WASHABILITY: Washable FIRE RATING: Class A