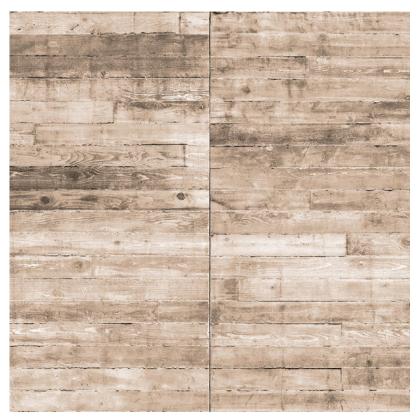

## SEPULVEDA • TAUPE / AD200-1

MATERIAL: Sonora (Type II) BACKING: Woven DIMENSIONS: Scaled to Your Wall REPEAT MATCH TYPE: Mural MARGIN TRIM: Untrimmed PRINT TO ORDER: Yes PRINT TYPE: Digital Print REMOVABILITY: Strippable WASHABILITY: Washable FIRE RATING: Class A