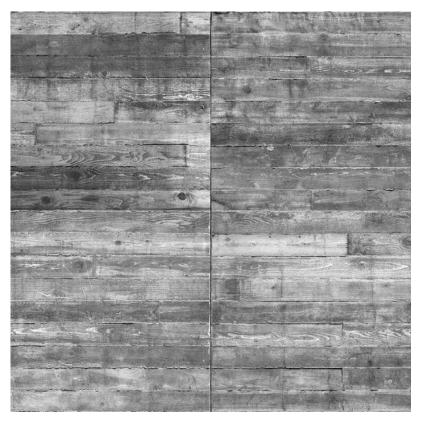

## SEPULVEDA • GREYSTONE / AD200-2

MATERIAL: Sonora (Type II) BACKING: Woven DIMENSIONS: Scaled to Your Wall REPEAT MATCH TYPE: Mural MARGIN TRIM: Untrimmed PRINT TO ORDER: Yes PRINT TYPE: Digital Print REMOVABILITY: Strippable WASHABILITY: Washable FIRE RATING: Class A