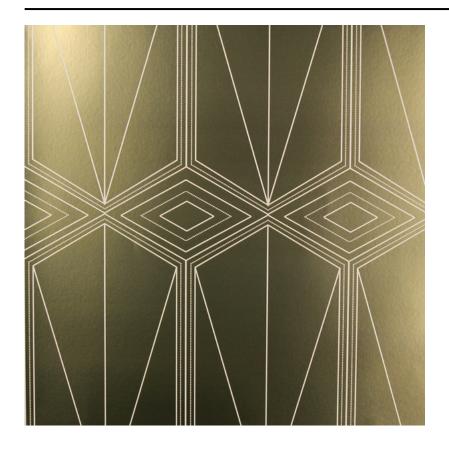

## DECO • GILDED / AD211-1

MATERIAL: Silver Mylar (Type II)

MARGIN TRIM: Untrimmed

BACKING: Non-woven PRINT TO ORDER: Yes

MOTIF WIDTH: 8.107 inches PRINT TYPE: Digital Print

VERTICAL REPEAT: 15.433 inches REMOVABILITY: Strippable

REPEAT MATCH TYPE: Straight WASHABILITY: Washable

PRINTED WIDTH: 48.64 inches FIRE RATING: Class A