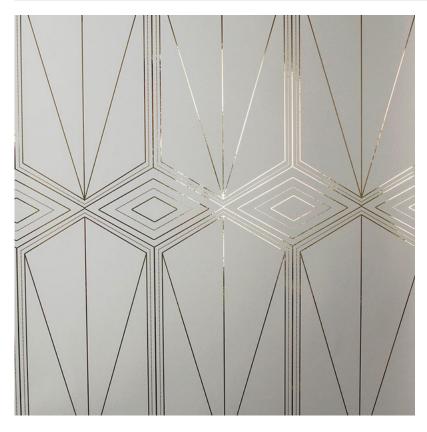

## DECO • ROSE GOLD / AD211-3

MATERIAL: Gold Mylar (Type II) BACKING: Non-woven MOTIF WIDTH: 8.107 inches VERTICAL REPEAT: 15.433 inches REPEAT MATCH TYPE: Straight PRINTED WIDTH: 48.64 inches MARGIN TRIM: Untrimmed PRINT TO ORDER: Yes PRINT TYPE: Digital Print REMOVABILITY: Strippable WASHABILITY: Washable FIRE RATING: Class A