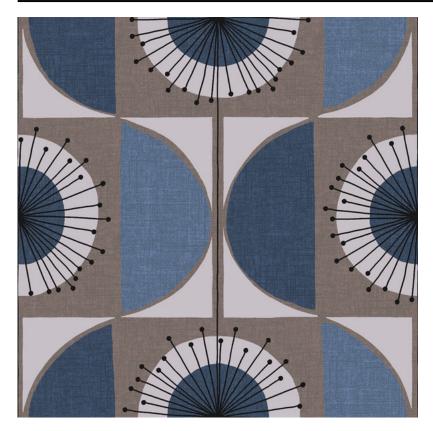

## PIXIE • BLUEBERRY / AD270-1

MATERIAL: Matte Vinyl (Type II) BACKING: Non-woven MOTIF WIDTH: 10.4 inches VERTICAL REPEAT: 10.4 inches REPEAT MATCH TYPE: Straight PRINTED WIDTH: 52 inches MARGIN TRIM: Untrimmed PRINT TO ORDER: Yes PRINT TYPE: Digital Print REMOVABILITY: Strippable WASHABILITY: Washable FIRE RATING: Class A