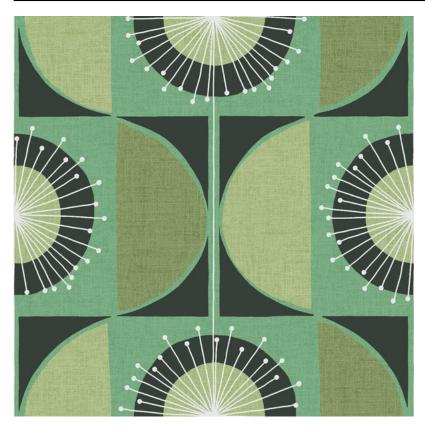

## PIXIE • LIMEADE / AD270-3

MATERIAL: Matte Vinyl (Type II) BACKING: Non-woven MOTIF WIDTH: 10.4 inches VERTICAL REPEAT: 10.4 inches REPEAT MATCH TYPE: Straight PRINTED WIDTH: 52 inches MARGIN TRIM: Untrimmed PRINT TO ORDER: Yes PRINT TYPE: Digital Print REMOVABILITY: Strippable WASHABILITY: Washable FIRE RATING: Class A