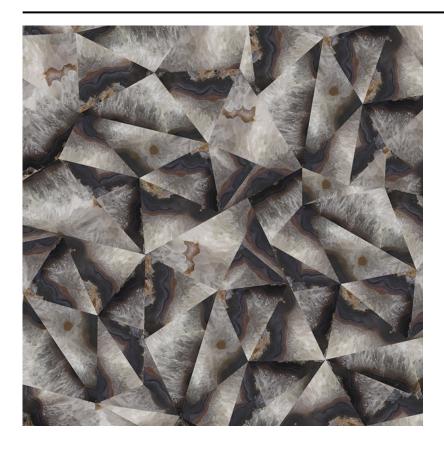

## **KEYSTONE • EARTHEN / AD314-2**

MATERIAL: White Mylar (Type II) PRINT TO ORDER: Yes

BACKING: Non-woven PRINT TYPE: Digital Print

MURAL WIDTH: 120 inches\* REMOVABILITY: Strippable

MURAL HEIGHT: 120 inches\* WASHABILITY: Washable