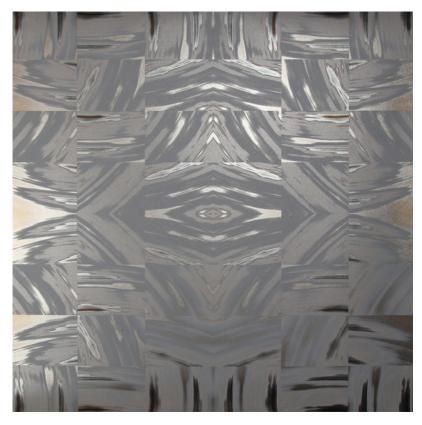

## PRISM • CARNELIAN / AD336-1

MATERIAL: Silver Spectre (Type II) BACKING: Non-woven DIMENSIONS: Scaled to Your Wall REPEAT MATCH TYPE: Repeating Mural MARGIN TRIM: Untrimmed PRINT TO ORDER: Yes PRINT TYPE: Digital Print REMOVABILITY: Strippable WASHABILITY: Washable FIRE RATING: Class A