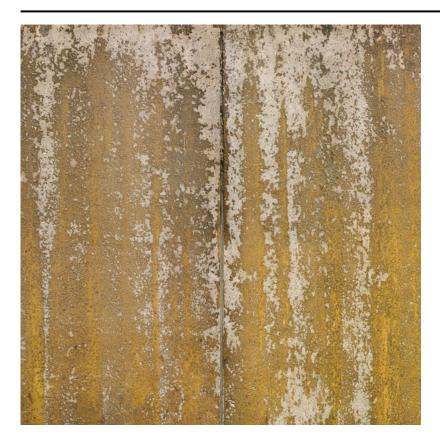

## CHELSEA • GOLD / AD342-2

MATERIAL: Silver Mylar (Type II)

PRINT TO ORDER: Yes

BACKING: Non-woven PRINT TYPE: Digital Print

DIMENSIONS: Scaled to Your Wall REMOVABILITY: Strippable

REPEAT MATCH TYPE: Repeating Mural WASHABILITY: Washable