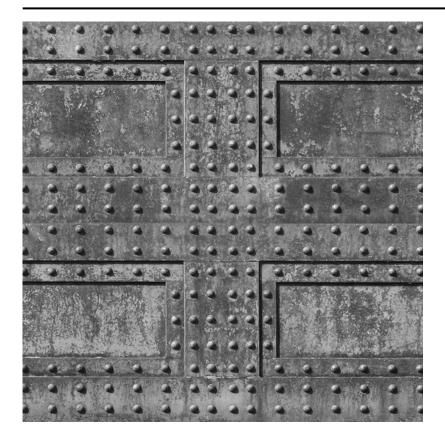

## **METROPOLITAN • BLACKSMITH / AD343-1**

MATERIAL: Silver Mylar (Type II)

PRINT TO ORDER: Yes

BACKING: Non-woven PRINT TYPE: Digital Print

DIMENSIONS: Scaled to Your Wall REMOVABILITY: Strippable

REPEAT MATCH TYPE: Repeating Mural WASHABILITY: Washable