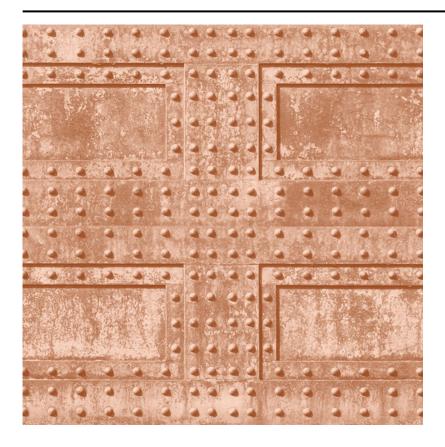

## **METROPOLITAN • BRONZE / AD343-2**

MATERIAL: Silver Mylar (Type II)

PRINT TO ORDER: Yes

BACKING: Non-woven PRINT TYPE: Digital Print

DIMENSIONS: Scaled to Your Wall REMOVABILITY: Strippable

REPEAT MATCH TYPE: Repeating Mural WASHABILITY: Washable