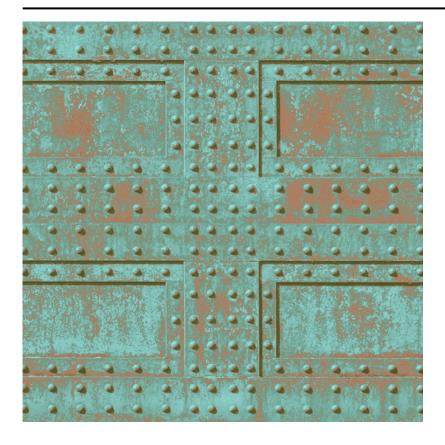

## **METROPOLITAN • COPPER RUST / AD343-3**

MATERIAL: Silver Mylar (Type II)

PRINT TO ORDER: Yes

BACKING: Non-woven PRINT TYPE: Digital Print

DIMENSIONS: Scaled to Your Wall REMOVABILITY: Strippable

REPEAT MATCH TYPE: Repeating Mural WASHABILITY: Washable