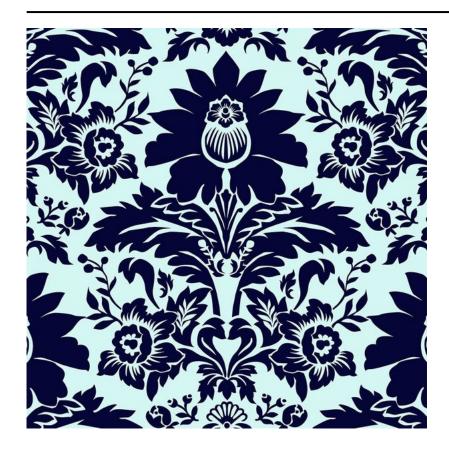

## **BOTANICAL • VELOUR / AD396-2**

MATERIAL: Matte Vinyl (Type II)

MARGIN TRIM: Untrimmed

BACKING: Non-woven PRINT TO ORDER: Yes

MOTIF WIDTH: 25 inches PRINT TYPE: Digital Print

VERTICAL REPEAT: 22.9 inches REMOVABILITY: Strippable