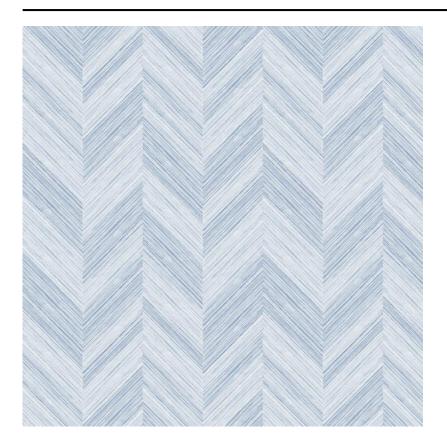

## CHEVRON WOODGRAIN • RAIN / AD408-1

MATERIAL: Matte Vinyl (Type II)

MARGIN TRIM: Untrimmed

BACKING: Non-woven PRINT TO ORDER: Yes

MOTIF WIDTH: 48 inches PRINT TYPE: Digital Print

VERTICAL REPEAT: 28.413 inches REMOVABILITY: Strippable

REPEAT MATCH TYPE: Straight WASHABILITY: Washable

PRINTED WIDTH: 52 inches FIRE RATING: Class A