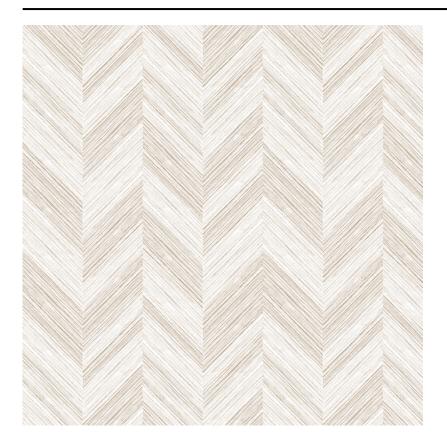

## CHEVRON WOODGRAIN • WHITEWASH / AD408-3

MATERIAL: Matte Vinyl (Type II)

MARGIN TRIM: Untrimmed

BACKING: Non-woven PRINT TO ORDER: Yes

MOTIF WIDTH: 48 inches PRINT TYPE: Digital Print

VERTICAL REPEAT: 28.413 inches REMOVABILITY: Strippable

REPEAT MATCH TYPE: Straight WASHABILITY: Washable

PRINTED WIDTH: 52 inches FIRE RATING: Class A