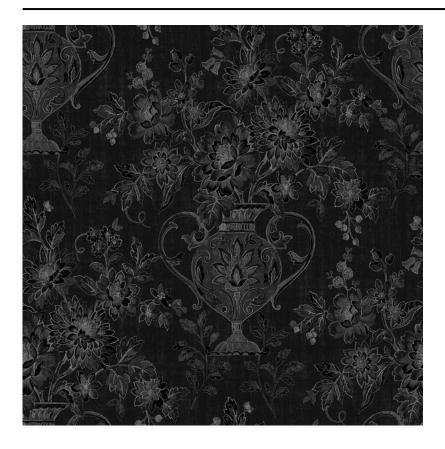

## **AMPHORA • CHALKBOARD / AD432-1**

MATERIAL: Matte Vinyl (Type II) MARGIN TRIM: Untrimmed

BACKING: Non-woven PRINT TO ORDER: Yes

MOTIF WIDTH: 26 inches PRINT TYPE: Digital Print

VERTICAL REPEAT: 26 inches REMOVABILITY: Strippable