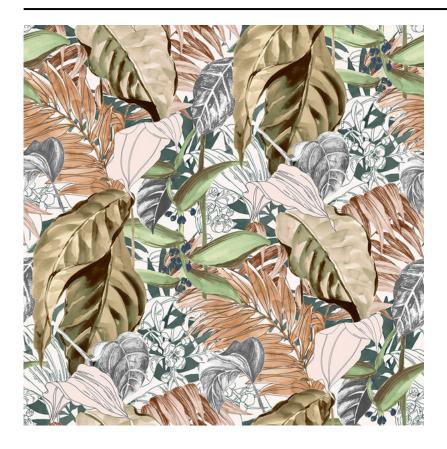

## TROPICALI · CAMO / AD442-1

MATERIAL: Matte Vinyl (Type II) MARGIN TRIM: Untrimmed

BACKING: Non-woven PRINT TO ORDER: Yes

MOTIF WIDTH: 26 inches PRINT TYPE: Digital Print

VERTICAL REPEAT: 26 inches REMOVABILITY: Strippable