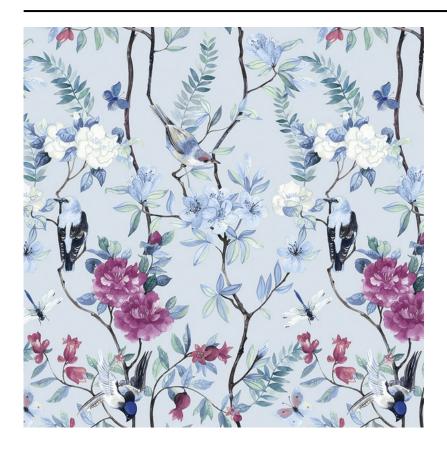

## TWITTERPATED • BLOSSOM / AD455-1

MATERIAL: Matte Vinyl (Type II) MARGIN TRIM: Untrimmed

BACKING: Non-woven PRINT TO ORDER: Yes

MOTIF WIDTH: 17.3 inches PRINT TYPE: Digital Print

VERTICAL REPEAT: 26 inches REMOVABILITY: Strippable