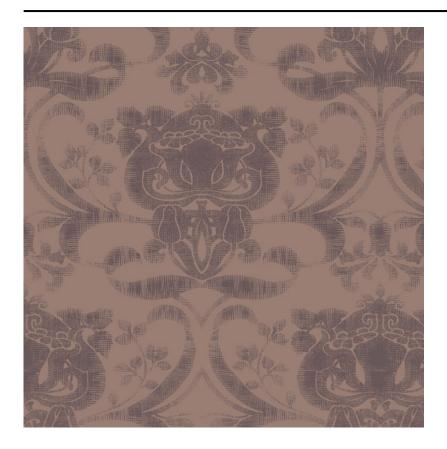

## **ARBORETUM • ROOT / AD465-2**

MATERIAL: Matte Vinyl (Type II) MARGIN TRIM: Untrimmed

BACKING: Non-woven PRINT TO ORDER: Yes

MOTIF WIDTH: 25 inches PRINT TYPE: Digital Print

VERTICAL REPEAT: 14 inches REMOVABILITY: Strippable

REPEAT MATCH TYPE: Straight WASHABILITY: Washable

PRINTED WIDTH: 50 inches FIRE RATING: Class A