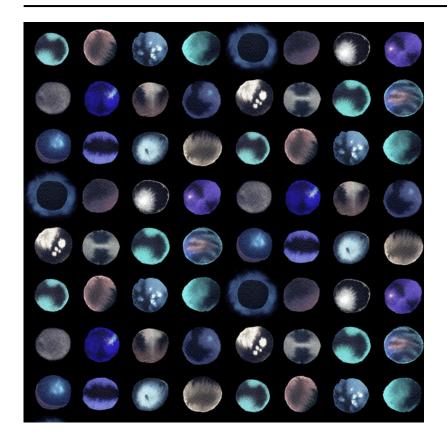

## **MOONS • SAGITTARIUS / AD478-2**

MATERIAL: Matte Vinyl (Type II) MARGIN TRIM: Untrimmed

BACKING: Non-woven PRINT TO ORDER: Yes

MOTIF WIDTH: 26 inches PRINT TYPE: Digital Print

VERTICAL REPEAT: 15.9 inches REMOVABILITY: Strippable