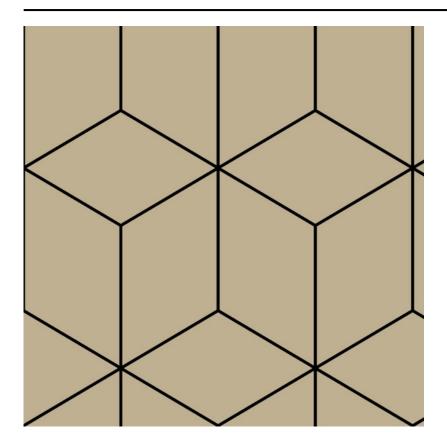

## STACKED CUBES . BEIGE / AD488-1

MATERIAL: Matte Vinyl (Type II)

MARGIN TRIM: Untrimmed

BACKING: Non-woven PRINT TO ORDER: Yes

MOTIF WIDTH: 4.3 inches PRINT TYPE: Digital Print

VERTICAL REPEAT: 8.9 inches REMOVABILITY: Strippable