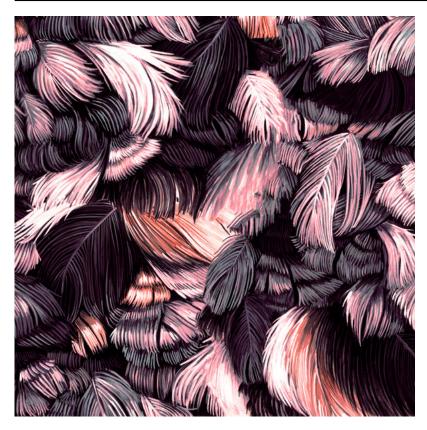

## PLUME • SPOONBILL / AD588-2

MATERIAL: Matte Vinyl (Type II) BACKING: Non-woven MOTIF WIDTH: 260.6 inches VERTICAL REPEAT: 96 inches REPEAT MATCH TYPE: Straight PRINTED WIDTH: 260.6 inches MARGIN TRIM: Untrimmed PRINT TO ORDER: Yes PRINT TYPE: Digital Print REMOVABILITY: Strippable WASHABILITY: Washable FIRE RATING: Class A