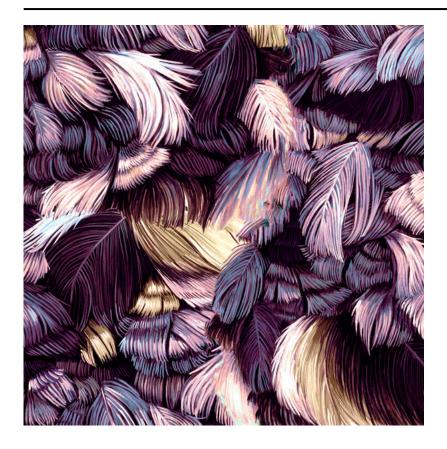

## PLUME • STARLING / AD588-3

MATERIAL: Matte Vinyl (Type II) MARGIN TRIM: Untrimmed

BACKING: Non-woven PRINT TO ORDER: Yes

MOTIF WIDTH: 260.6 inches PRINT TYPE: Digital Print

VERTICAL REPEAT: 96 inches REMOVABILITY: Strippable