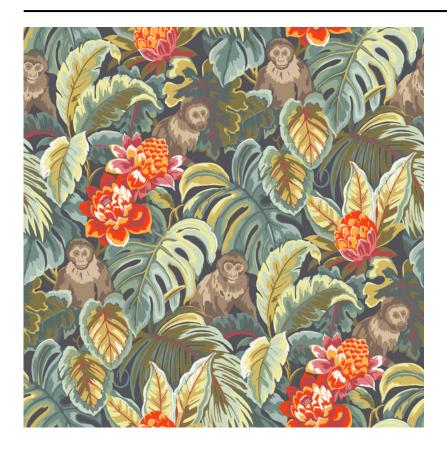

## **CAPUCHIN • PAPAGAYO / AD591-2**

MATERIAL: Matte Vinyl (Type II)

MARGIN TRIM: Untrimmed

BACKING: Non-woven PRINT TO ORDER: Yes

MOTIF WIDTH: 52 inches PRINT TYPE: Digital Print

VERTICAL REPEAT: 52 inches REMOVABILITY: Strippable