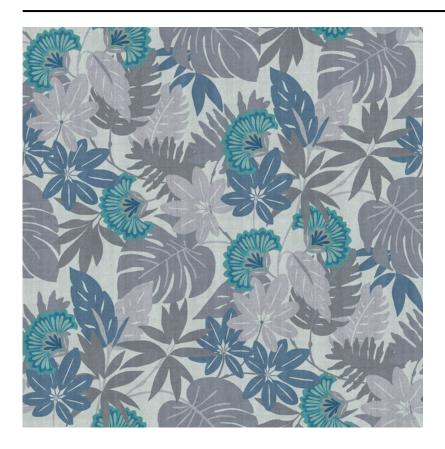

## NAUPAKA • BAHAMA / AD594-1

MATERIAL: Matte Vinyl (Type II)

MARGIN TRIM: Untrimmed

BACKING: Non-woven PRINT TO ORDER: Yes

MOTIF WIDTH: 52 inches PRINT TYPE: Digital Print

VERTICAL REPEAT: 52 inches REMOVABILITY: Strippable