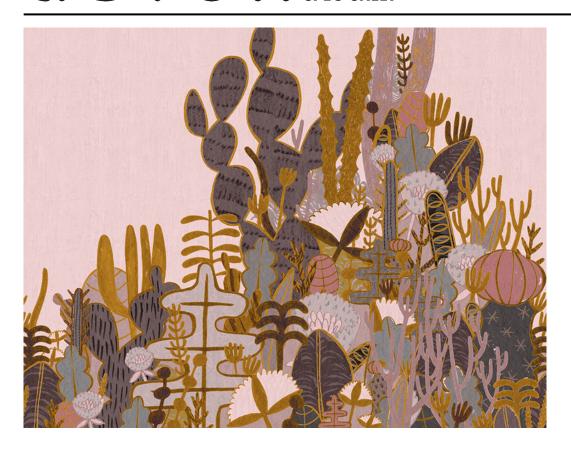

## CACTI • SAGUARO / AD667-2

MATERIAL: Palisades (Type II)

DIMENSIONS: Scaled to Your Wall

REPEAT MATCH TYPE: Repeating Mural

MARGIN TRIM: Untrimmed

PRINT TO ORDER: Yes

PRINT TYPE: Digital Print

**REMOVABILITY: Strippable** 