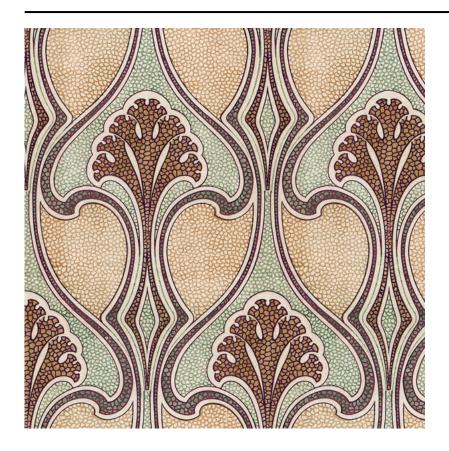

## **ANTONI • MADRID / AD678-2**

MATERIAL: Matte Vinyl (Type II)

BACKING: Non-woven

MOTIF WIDTH: 13 inches

VERTICAL REPEAT: 21.5 inches

PRINTED WIDTH: 52 inches

MARGIN TRIM: Untrimmed

PRINT TO ORDER: Yes