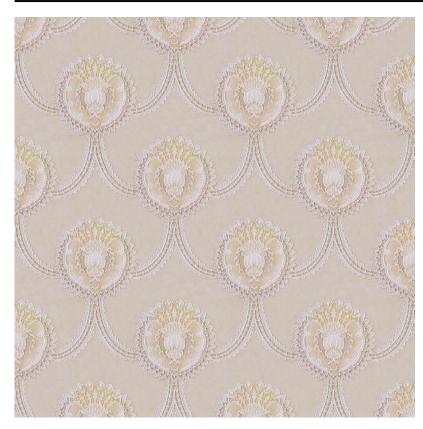

## CHATEAU / AV050

MATERIAL: Matte Vinyl (Type II) BACKING: Non-woven MOTIF WIDTH: 10.4 inches VERTICAL REPEAT: 10.67 inches REPEAT MATCH TYPE: Straight PRINTED WIDTH: 52 inches MARGIN TRIM: Untrimmed PRINT TO ORDER: Yes PRINT TYPE: Digital Print REMOVABILITY: Strippable WASHABILITY: Washable FIRE RATING: Class A