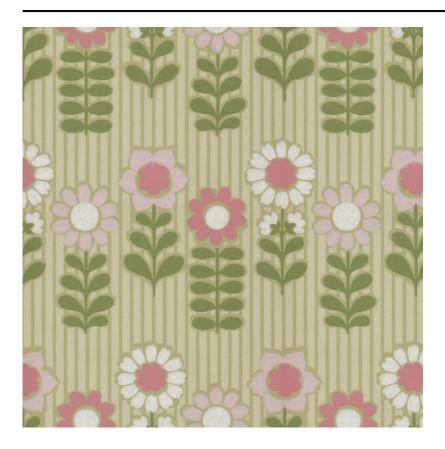

## **GRACIE / AV069**

MATERIAL: Matte Vinyl (Type II)

BACKING: Non-woven

MOTIF WIDTH: 5.2 inches

**VERTICAL REPEAT: 15.9 inches** 

REPEAT MATCH TYPE: Straight

PRINTED WIDTH: 52 inches

MARGIN TRIM: Untrimmed

PRINT TO ORDER: Yes

PRINT TYPE: Digital Print

**REMOVABILITY: Strippable** 

WASHABILITY: Washable

FIRE RATING: Class A