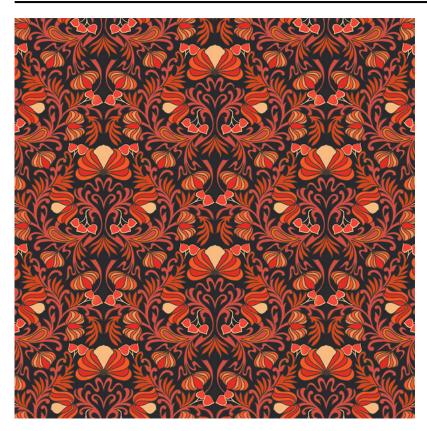

## GARDENIA • RUBY / AV107-1

MATERIAL: Matte Vinyl (Type II) BACKING: Non-woven MOTIF WIDTH: 26 inches VERTICAL REPEAT: 23.4 inches REPEAT MATCH TYPE: Straight PRINTED WIDTH: 52 inches MARGIN TRIM: Untrimmed PRINT TO ORDER: Yes PRINT TYPE: Digital Print REMOVABILITY: Strippable WASHABILITY: Washable FIRE RATING: Class A