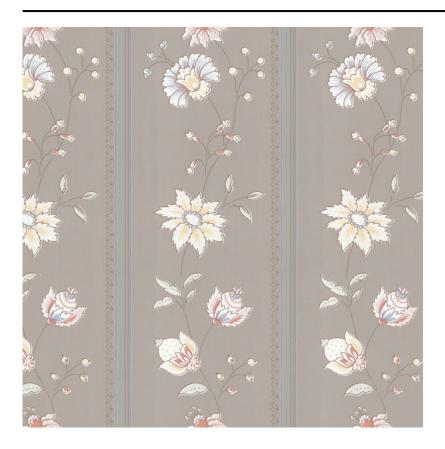

## **JEZEBEL STRIPE / AV122**

MATERIAL: Matte Vinyl (Type II) MARGIN TRIM: Untrimmed

BACKING: Non-woven PRINT TO ORDER: Yes

MOTIF WIDTH: 5.2 inches PRINT TYPE: Digital Print

VERTICAL REPEAT: 12.57 inches REMOVABILITY: Strippable

REPEAT MATCH TYPE: Straight WASHABILITY: Washable

PRINTED WIDTH: 52 inches FIRE RATING: Class A