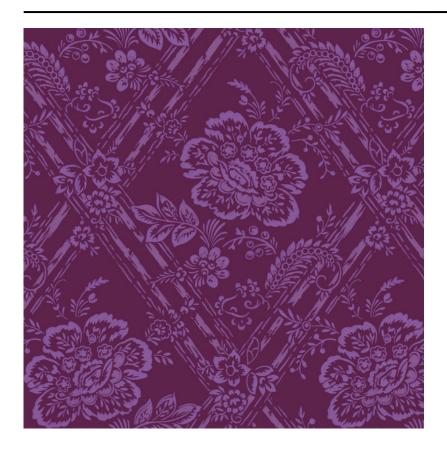

## **MULTIFLORA • VIOLET / AV249-2**

MATERIAL: Matte Vinyl (Type II)

MARGIN TRIM: Untrimmed

BACKING: Non-woven PRINT TO ORDER: Yes

MOTIF WIDTH: 17.33 inches PRINT TYPE: Digital Print

VERTICAL REPEAT: 23.5 inches REMOVABILITY: Strippable