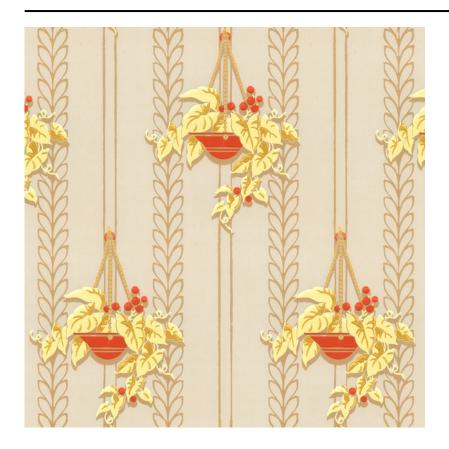

## **MACRAME PLANTER / AV268**

MATERIAL: Matte Vinyl (Type II) MARGIN TRIM: Untrimmed

BACKING: Non-woven

MOTIF WIDTH: 1.53 inches

**VERTICAL REPEAT: 15.1 inches** 

REPEAT MATCH TYPE: Straight

PRINTED WIDTH: 52 inches