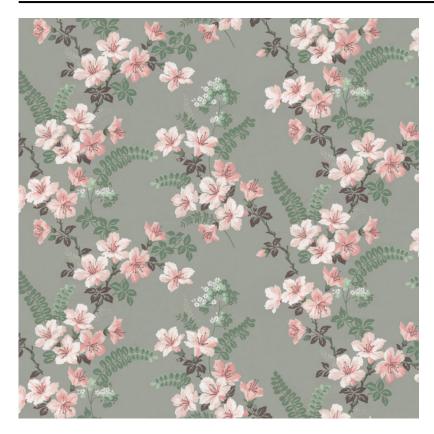

## AZALEA / AV345

MATERIAL: Matte Vinyl (Type II) BACKING: Non-woven MOTIF WIDTH: 26 inches VERTICAL REPEAT: 20.4 inches REPEAT MATCH TYPE: Straight PRINTED WIDTH: 52 inches MARGIN TRIM: Untrimmed PRINT TO ORDER: Yes PRINT TYPE: Digital Print REMOVABILITY: Strippable WASHABILITY: Washable FIRE RATING: Class A