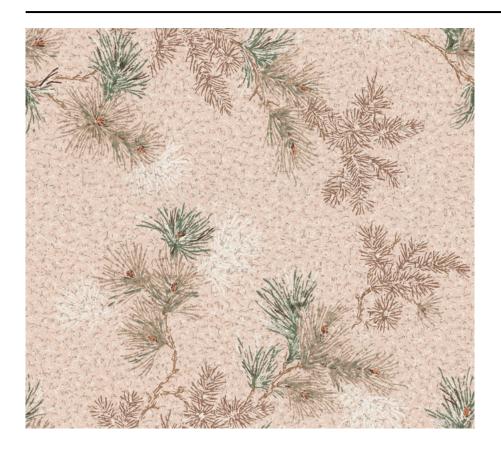

## SIERRA PINE / AV352

MATERIAL: Matte Vinyl (Type II)

BACKING: Non-woven

MOTIF WIDTH: 17.33 inches

**VERTICAL REPEAT: 15.5 inches** 

REPEAT MATCH TYPE: Straight

PRINTED WIDTH: 52 inches

MARGIN TRIM: Untrimmed