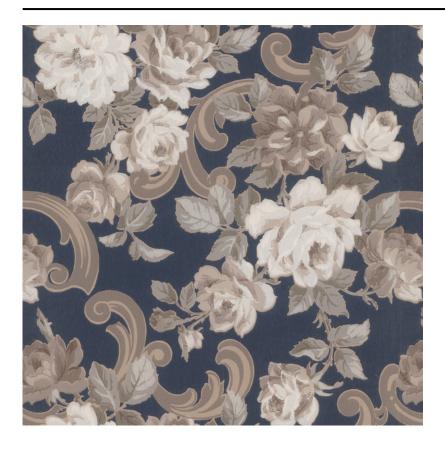

## **SUMMERHOUSE / AV540**

MATERIAL: Matte Vinyl (Type II) MARGIN TRIM: Untrimmed

BACKING: Non-woven PRINT TO ORDER: Yes

MOTIF WIDTH: 17.33 inches PRINT TYPE: Digital Print

VERTICAL REPEAT: 18.07 inches REMOVABILITY: Strippable