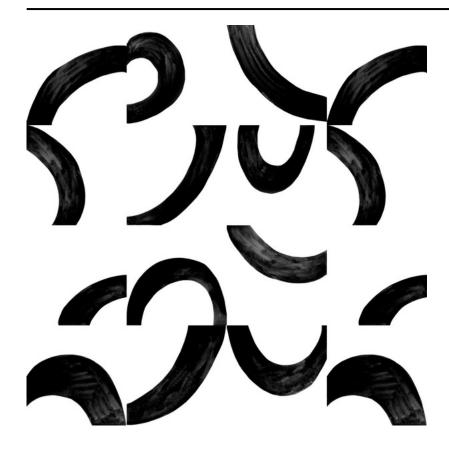

## ARCS • BLACK / BD100-1

MATERIAL: Matte Vinyl (Type II)

BACKING: Non-woven

MOTIF WIDTH: 26 inches

**VERTICAL REPEAT: 36.7 inches** 

REPEAT MATCH TYPE: Straight

PRINTED WIDTH: 52 inches

MARGIN TRIM: Untrimmed