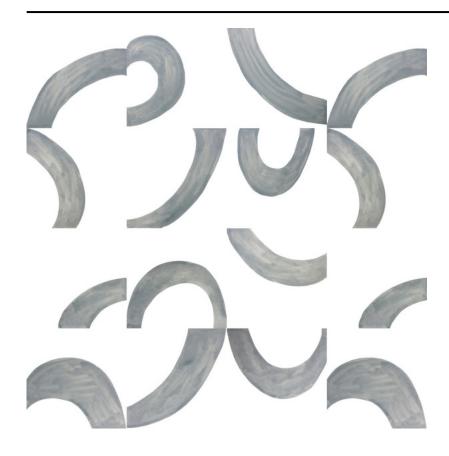

## ARCS • GRAY WHITE / BD100-2

MATERIAL: Matte Vinyl (Type II) MARGIN TRIM: Untrimmed

BACKING: Non-woven PRINT TO ORDER: Yes

MOTIF WIDTH: 26 inches PRINT TYPE: Digital Print

VERTICAL REPEAT: 36.7 inches REMOVABILITY: Strippable