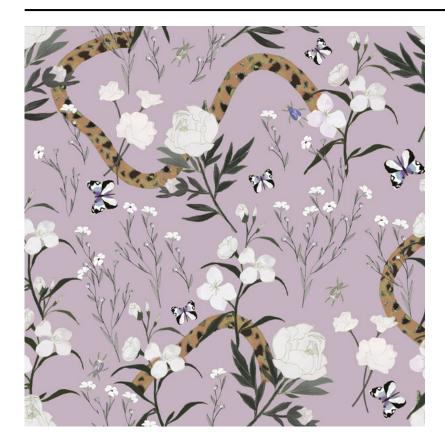

## FLOWER AND SERPENT • LUSTRE / BD105-1

MATERIAL: Matte Vinyl (Type II)

MARGIN TRIM: Untrimmed

BACKING: Non-woven PRINT TO ORDER: Yes

MOTIF WIDTH: 50 inches PRINT TYPE: Digital Print

VERTICAL REPEAT: 48 inches REMOVABILITY: Strippable

REPEAT MATCH TYPE: Straight WASHABILITY: Washable

PRINTED WIDTH: 50 inches FIRE RATING: Class A